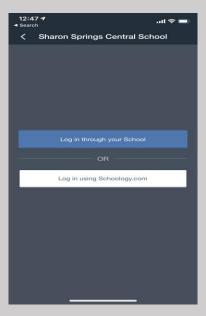

#### App – Click on the white Sharon Springs Central School

Next Click on the blue Log in through Your School

Now sign into your account