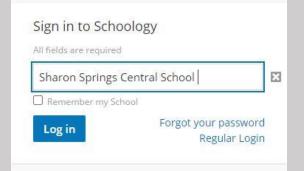

### **Enter Schools Zip Code 13459**

| All fields are require | d                    |
|------------------------|----------------------|
| School or Posta        | ıl Code              |
| Remember my S          | chool                |
| Log in                 | Forgot your password |

# Make sure it reads Sharon Springs Central School and Click Log in