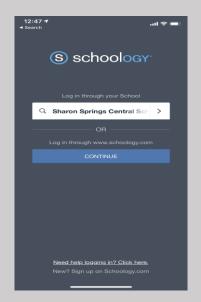

#### App – Click on the white Sharon Springs Central School

Next Click on the blue Log in through Your School

Now sign into your account